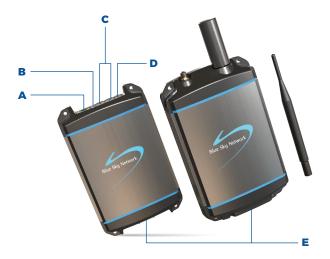

#### **INTERFACES**

- A. 100/1000 Ethernet with POE
- B. USB with voice capabilities
- C. 6-Pin IO & IO Expansion
- **D.** Wide Range Power (10V-32VDC) with ignition sense
- E. Ethernet, USB, RS232 options, and wide-range power supply