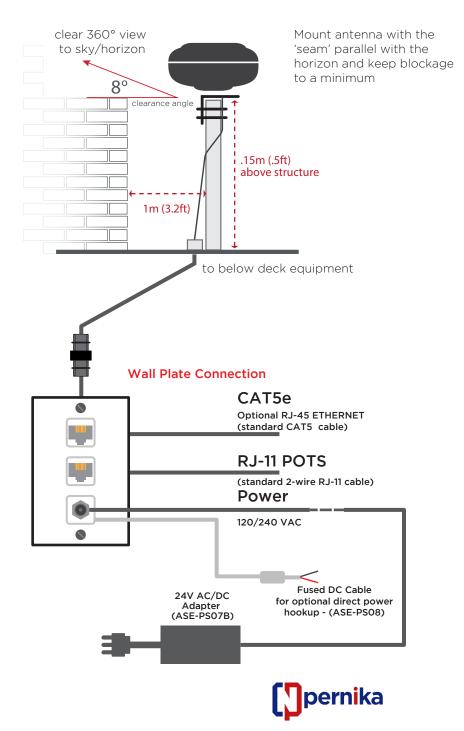

## THERE ARE SOME **CRITICAL** INSTALLATION DETAILS BELOW. PLEASE REVIEW CAREFULLY.

- Be sure to install the Outdoor Comcenter unit in a location that allows for secure mounting with an unobstructed 360° sky view. Satellite view will change as they transit across the horizon.
- 2) The main Outdoor Comcenter unit needs 360° line-of-site to 8° off horizon to be in constant contact with the satellites. Locate the centerline of the Citadel unit at the same height as the retaining wall and 1 M inward.
- **3)** The Universal Pipe Mount supports the installation of horizontal or vertical pipes of 1" to 2" in diameter.

**Universal Pipe Mount**