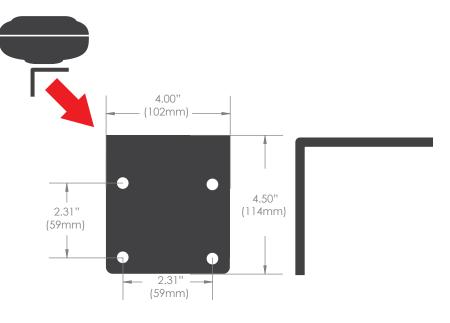

## SYSTEM SETUP



## QUICK START GUIDE

## THERE ARE SOME **CRITICAL** INSTALLATION DETAILS BELOW. PLEASE REVIEW CAREFULLY.

- Be sure to install the Outdoor Comcenter unit in a location that allows for secure mounting with an unobstructed 360° sky view. Satellite view will change as they transit across the horizon.
- 2) The main Outdoor Comcenter unit needs 360° line-of-site to 8° off horizon to be in constant contact with the satellites. Locate the centerline of the Citadel unit at the same height as the retaining wall and 1 M inward.
- **3)** The Universal Pipe Mount supports the installation of horizontal or vertical pipes of 1" to 2" in diameter.



**Universal Pipe Mount**